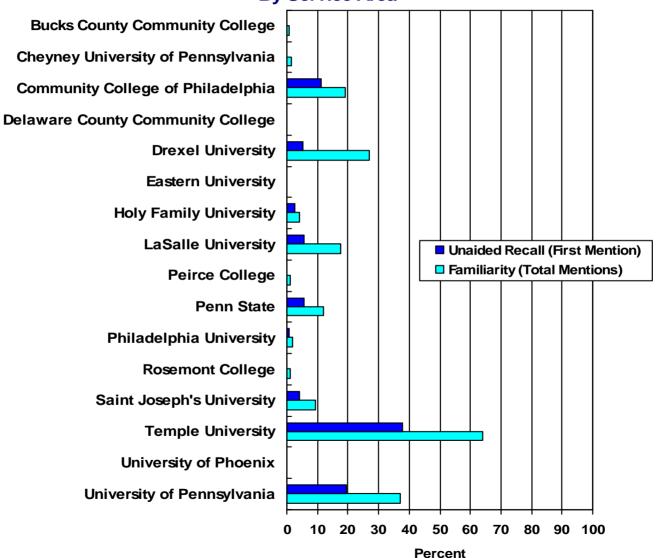

#### Market Awareness Of Area Educational Institutions By Service Area

### Unaided Recall

- **◆ Temple University (38%)**
- University Of Pennsylvania (19%)
- **♦** Community College Of Philadelphia (11%)
- **◆ LaSalle University (6%)**
- **♦** Penn State (6%)
- ◆ Drexel University (5%)

# Familiarity

- **◆ Temple University (64%)**
- University Of Pennsylvania (37%)
- ◆ Drexel University (27%)
- Community College Of Philadelphia (19%)
- **◆ LaSalle University (18%)**
- **◆ Penn State University (12%)**