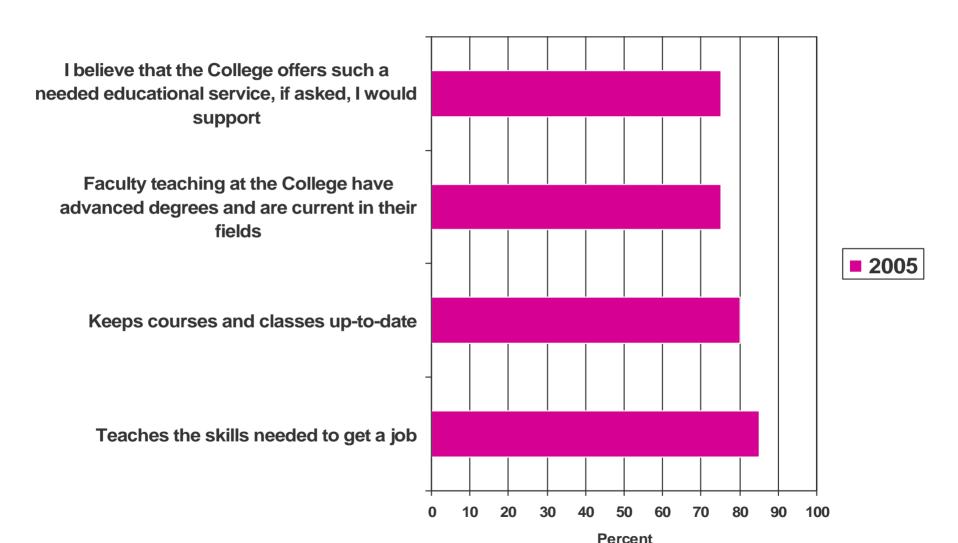

|
| Penn State                        | Excellent<br>Good, Ivy League                                           |
| Saint Joseph's<br>University      | Good<br>Excellent, Local, Very Good, Catholic                           |
| Holy Family University            | Local<br>Good                                                           |





### **Current Positioning Community College Versus Four-Year Colleges And Universities**







### Attendance

- Attended Classes
  - **◆29% Of Respondents**
- Attended An Event
  - **◆28%** Of Respondents
  - Graduation, An Open House, A Lecture, A Job Fair, Art Shows Or Attended Classes







### Comparison Of Attitudes Toward Community College Of Philadelphia, 2000 And 2005







### Attitudes Toward Community College Of Philadelphia, 2005







### **Comparison Of Media Recall For Community College Of Philadelphia For 2000 And 2005 Community Scans**





### Potential Market Segments





### Market Niches

- Interested In Education
  - ◆33% In 2000
  - ◆45% In 2005
- College Market Segment
  - **◆73%** Of Those Interested In Education
- **◆ Job Training Market Segment** 
  - **◆28%** Of Those Interested In Education





### Enrollment Goal

- College Segment
  - **◆32%** College Course
  - ♦68% College Degree
    - **◆ 26% Associate Degree**
    - ◆ 28% Bachelor's Degree
    - ◆ 38% Master's Degree
    - ♦ 6% Certificate
    - ◆ 2% Doctorate





### Enrollment Goal

- **◆ Job Training Segment** 
  - ♦42% Job Training
  - **◆18% Classes To Upgrade Skills**
  - **◆40%** Training For A New Job





# Preferred College For E