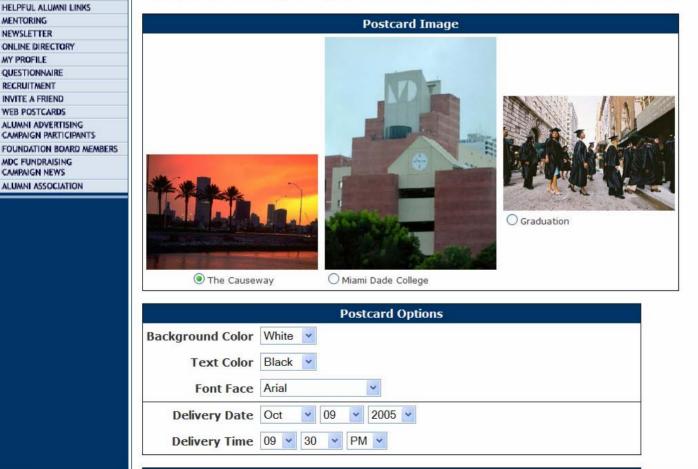

- Create A Postcard Teaser Direct Mail Campaign To Mail To Undecided Students
  - **◆ Send During Mid-Semester**
  - **◆Focus On Program Clusters** 
    - Introducing Programs Available At Community College Of Philadelphia
  - **◆**Four Or Five Postcards Sent In A Sequence Introducing Students To Program Clusters

- ◆ Utilizing The Digital Technology, Send Information To Non-Credit Attendees About Comparable Credit Classes Available In Upcoming Semester
  - Match Class List Attendees By Topic With Targeted Credit Classes For Potential Enrollment
  - ◆ Personalized Postcards, E-Mail Addresses If Possible

#### Miami Dade College Alumni www.successfulalumni.com

MDC Home Prospective Students Current Students Programs Employees Campuses About MDC Help/Ask MDC Public Safety

**FIRST TIME USERS** | MY PROFILE | LOST PASSWORD | UPDATE INFO | ALUMNI HOME **MDC YELLOW PAGES** ALUMNI GROUP PAGES CONTACT US SUPPORT MDC **EVENT REGISTRATION** HELPFUL ALUMNI LINKS MENTORING NEWSLETTER ONLINE DIRECTORY MY PROFILE QUESTIONNAIRE RECRUITMENT INVITE A FRIEND WEB POSTCARDS ALUMNI ADVERTISING CAMPAIGN PARTICIPANTS FOUNDATION BOARD MEMBERS MDC FUNDRAISING CAMPAIGN NEWS ALUMNI ASSOCIATION