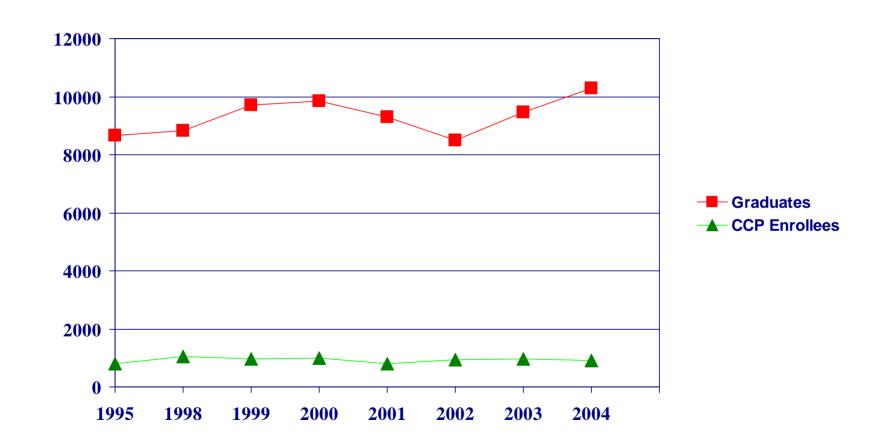

#### Baseline Indicators

- **◆ Community College Market Assessment** 
  - **◆ Trend Data For Current Students** 
    - Fall 1995 To 2004
  - **◆ High School Market Share**
  - Adult Penetration
  - **◆ Marketing And Publications Review**
  - Review Of All Planning Documents

# Enrollment Trends For Market Segments

High School Market
Adult Market