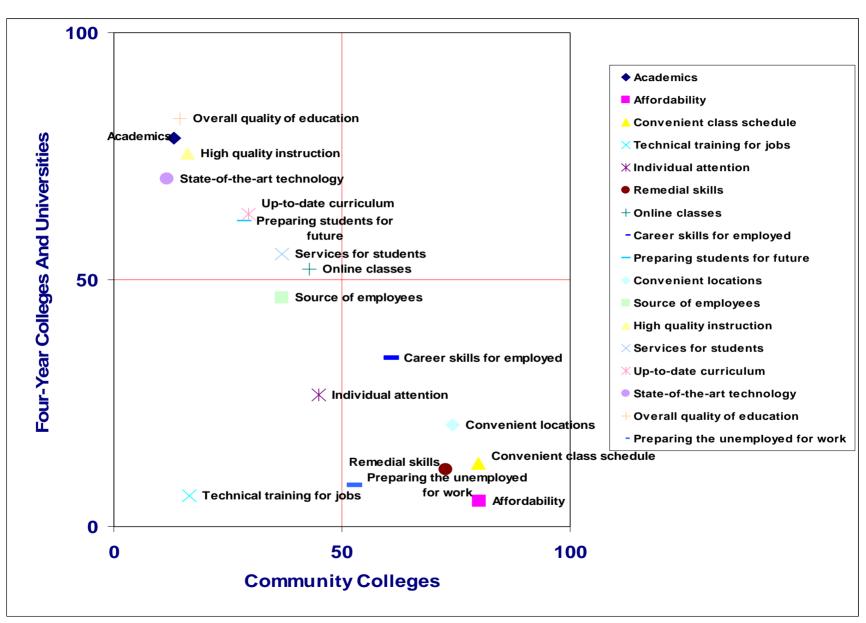

### **Current Positioning Community College Versus Four-Year Colleges And Universities**