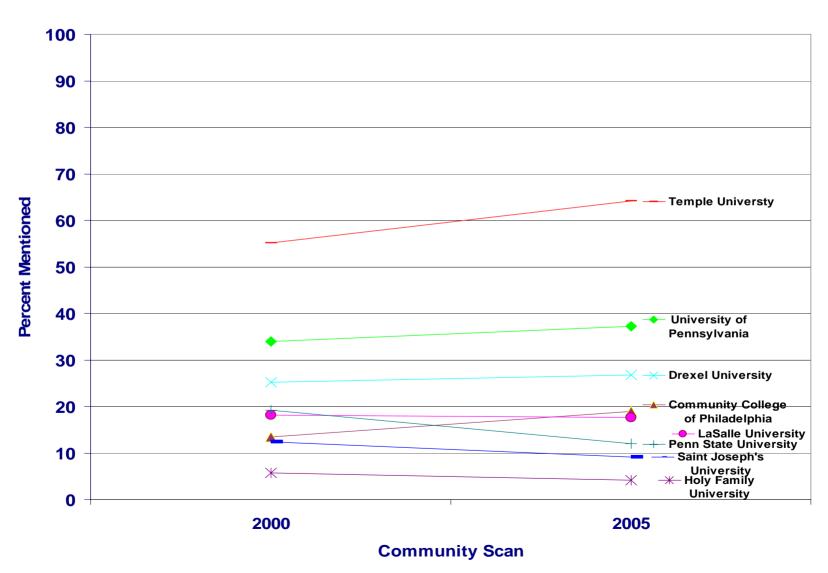

# Familiarity

- **◆ Temple University (64%)**
- University Of Pennsylvania (37%)
- ◆ Drexel University (27%)
- Community College Of Philadelphia (19%)
- **◆ LaSalle University (18%)**
- **◆ Penn State University (12%)**

#### **Changes In Familiarity 2000 To 2005**

# Key Word Image Descriptors

| COLLEGE                           | KEY WORDS                                                               |
|-----------------------------------|-------------------------------------------------------------------------|
| Community College Of Philadelphia | Convenient<br>Good, Okay, Cheap                                         |
| Temple University                 | Excellent Good, Large, Local, Best, Diverse, Inner City, Medical, Urban |
| University Of Pennsylvania        | Ivy League<br>Excellent, Prestigious, Very Good, Good, Great            |
| Drexel University                 | Engineering Excellent, Good, Academic, Technical                        |
| LaSalle University                | Excellent Good, Very Good, Small, Catholic                              |
| Penn State                        | Excellent<br>Good, Ivy League                                           |
| Saint Joseph's<br>University      | Good<br>Excellent, Local, Very Good, Catholic                           |
| Holy Family University            | Local<br>Good                                                           |