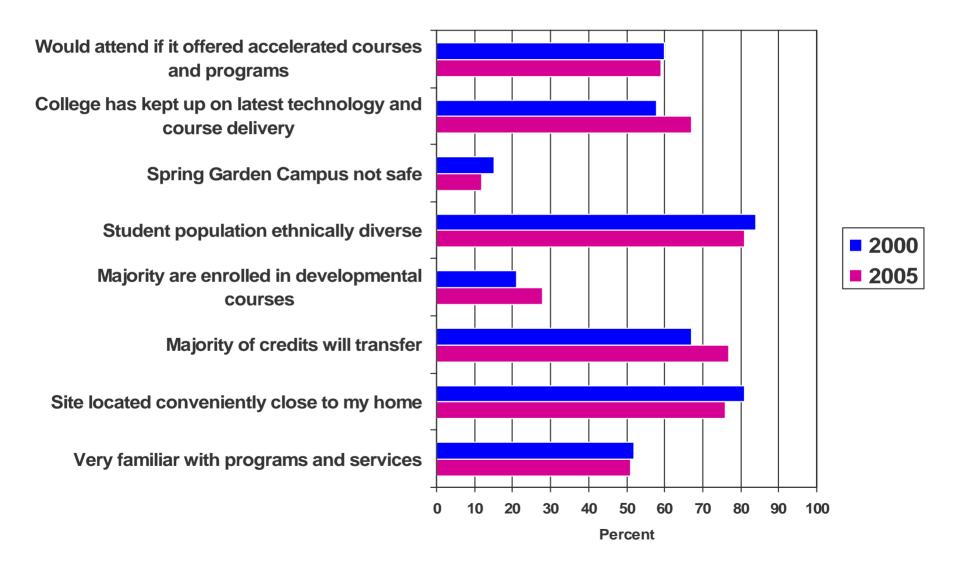

### Comparison Of Attitudes Toward Community College Of Philadelphia, 2000 And 2005