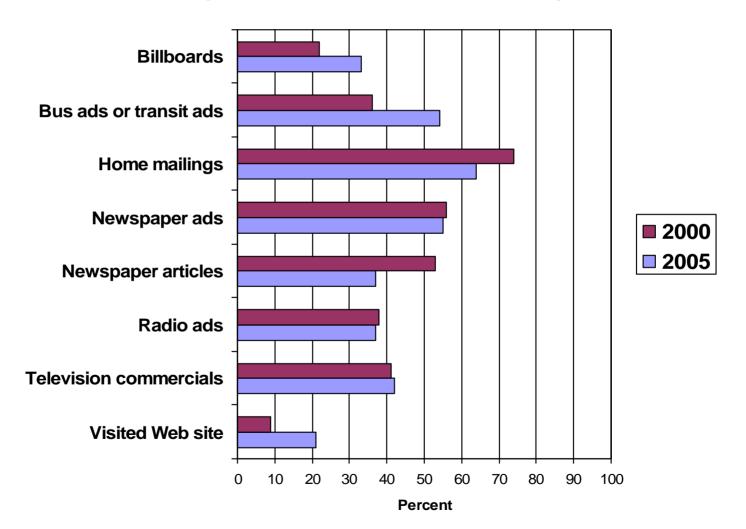

### **Comparison Of Media Recall For Community College Of Philadelphia For 2000 And 2005 Community Scans**