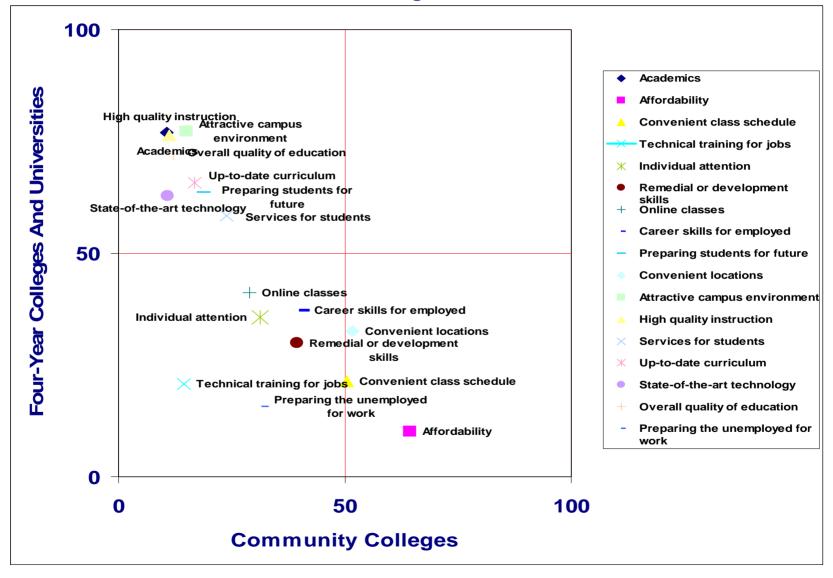

### **Current Positioning Community College Versus Four-Year Colleges And Universities**