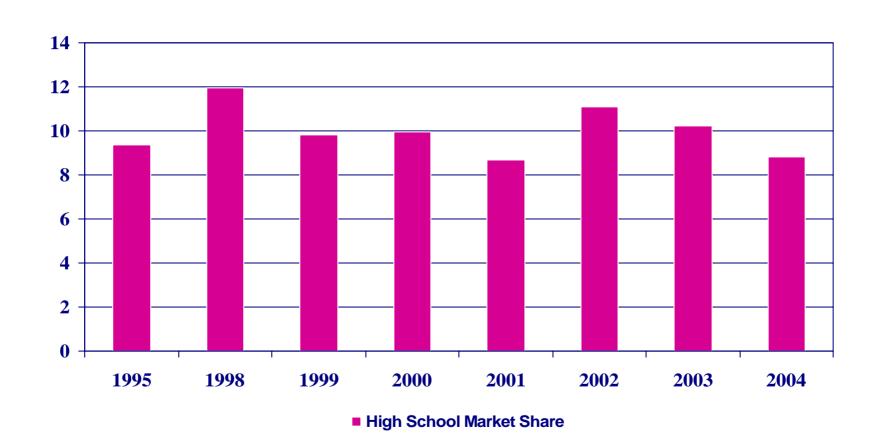

#### High School Market Share

- Market Share Defined
  - ◆ Percent Of Graduating Seniors Who Enroll At Community College Of Philadelphia Following Fall After Spring Graduation
- Market Area Defined
  - **♦** High Schools In The Service Area

#### High School Market Share

| 2001 High School Market Share                                                | 8.68%  |
|------------------------------------------------------------------------------|--------|
| 2002 High School Market Share                                                | 11.10% |
| 2003 High School Market Share                                                | 10.22% |
| 2004 High School Market Share                                                | 8.82%  |
| Percent Change In Seniors 2001-2004                                          | 10.6%  |
| Percent Change In Community College<br>Of Philadelphia Enrollment Of Seniors | 12.4%  |