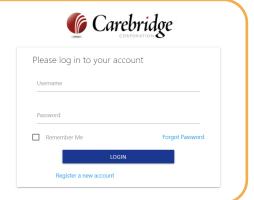

## **Required Steps:**

Sign up at myliferesource.com using your Company Access Code.

Already signed up? Log in using your Carebridge username and password.

Click on the "Visit eM Life Now" button at the middle of the webpage to access eM Life.