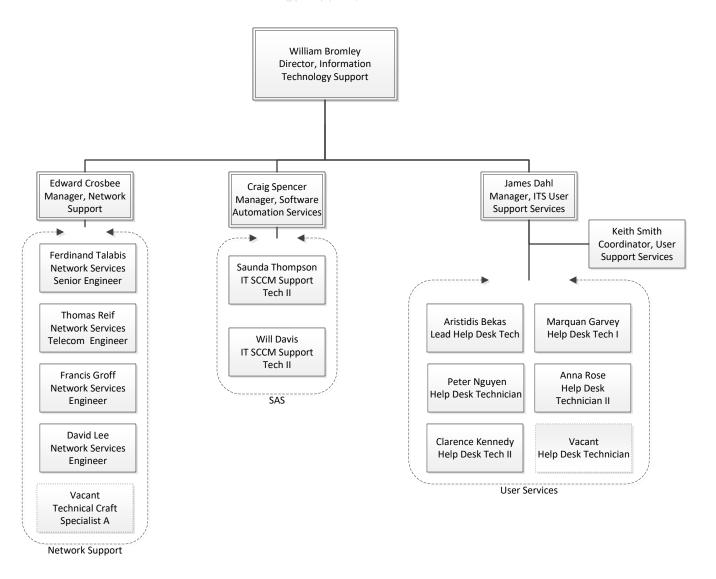

## Information Technology Support, Network and Deskside

Page 40 Updated: 5/8/2025